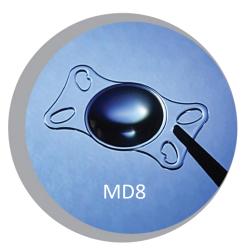

## an-Lens UPGRADE Take Advantage of the MD8 Design

The **an**-lens **MD6** and **MD8** have the:

- same optic size
- same haptic design
- same optical design

The **MD8** offers the added advantage of:

• Additional 360° barrier to delay onset of PCO

## Use of the MD8

- To take advantage of the posterior barrier, simply load the lens inside the cartridge using the clearly marked notches on the haptics
- If the lens is implanted the other way, it remains identical to the MD6