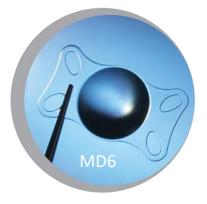

## an-Lens UPGRADE Take Advantage of the MD8 Design

The **an**-lens **MD6** and **MD8** have the:

- same optic size
- same haptic design
- same optical design

The **MD8** offers the added advantage of:

• Additional 360° barrier to delay onset of PCO